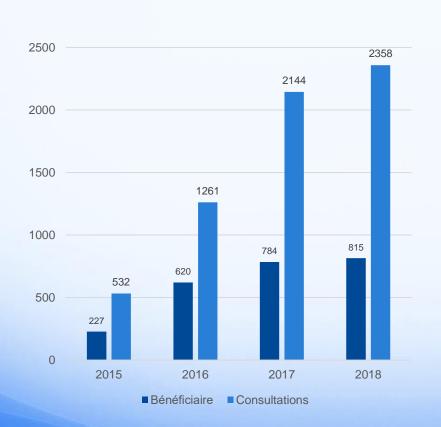

### Primary care, social evaluation, specialized medical care and follow-up

- 815 different people have reached out to MdM in 2018
- 2.358 primary care appointments
- Secondary and specialized care
- Social orientation
- Street care
- Vaccination campaigns
- Distribution of manteaux d'avenir, coats of the future
- Over a hundred volunteers