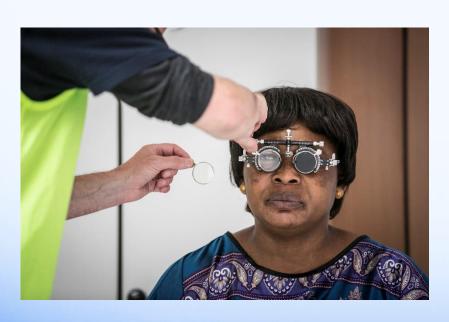

### Primary care, social evaluation, specialized medical care and follow-up

- 815 different people have reached out to MdM in 2018
- 2.358 primary care appointments
- Secondary and specialized care
- Social orientation
- Street care
- Vaccination campaigns
- Distribution of manteaux d'avenir, coats of the future
- Over a hundred volunteers

### 2018: a year of growing secondary care and specialized activity

- Secondary and dental care appointments....
  Increasing rapidly
- Appointments made possible by the work of volunteers and are free of charge for the patient
- Specialized interventions, also increasing...