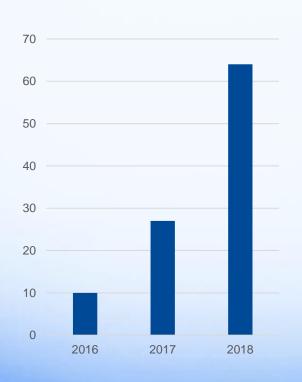

### 2018: a year of growing secondary care and specialized activity

- Secondary and dental care appointments....
  Increasing rapidly
- Appointments made possible by the work of volunteers and are free of charge for the patient
- Specialized interventions, also increasing...